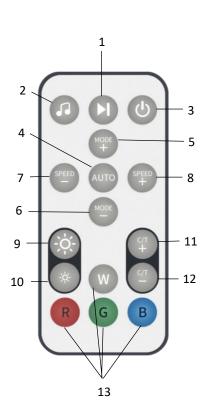

## **Description of driver functions**

|    | Description of driver functions  |                                                                                                                                      |  |
|----|----------------------------------|--------------------------------------------------------------------------------------------------------------------------------------|--|
| 1  | Pause/Play                       | Stop/start the effect                                                                                                                |  |
| 2  | Music mode                       | Press to activate the music mode, in which the light changes to the rhythm of the music. Further presses cycle through the different |  |
| 3  | ON/OFF/Wifi                      | Short presses turn the light on and off. When the light is on, press and hold the button for 5 seconds to enter Wi-Fi mode.          |  |
| 4  | Automatic mode switching         | Automatic mode switching. Each mode lasts 30 sec.                                                                                    |  |
| 5  | Mode switching                   | Forward mode change                                                                                                                  |  |
| 6  | Mode switching                   | Reverse mode change                                                                                                                  |  |
| 7  | Reducing the speed of the effect | Change the effect speed in music mode                                                                                                |  |
| 8  | Increase the speed of the effect | Change the effect speed in music mode                                                                                                |  |
| 9  | Increase brightness              | Changing the brightness in static lighting mode                                                                                      |  |
| 10 | Brightness reduction             | Changing the brightness in static lighting mode                                                                                      |  |
| 11 | Chromaticity change              | Changing chromaticity towards cool white                                                                                             |  |
| 12 | Chromaticity change              | Changing chromaticity towards warm white                                                                                             |  |
| 13 | Changing the light colour        | Change the light colour according to the button colour                                                                               |  |