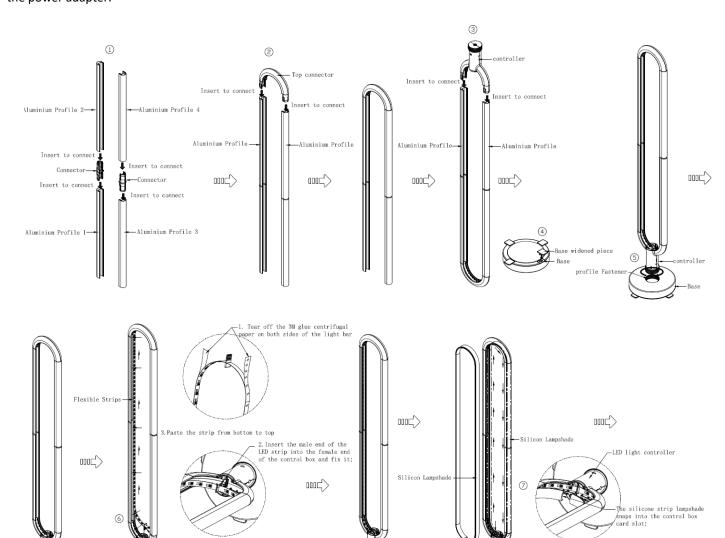

#### Installation

First, assemble the individual parts and connect them with the plastic connectors. Continue by assembling the base. Next, glue on the LED strip, start by connecting the USB C power connector, then continue around the circuit. Put on the silicone diffuser (cover strip). Start at the bottom, at the location of the USB C connector, gently squeeze the diffuser to attach it to the aluminum structure, continue around the perimeter. Place the dome-shaped cap on the bottom of the flashlight. Finally, plug in the power adapter.