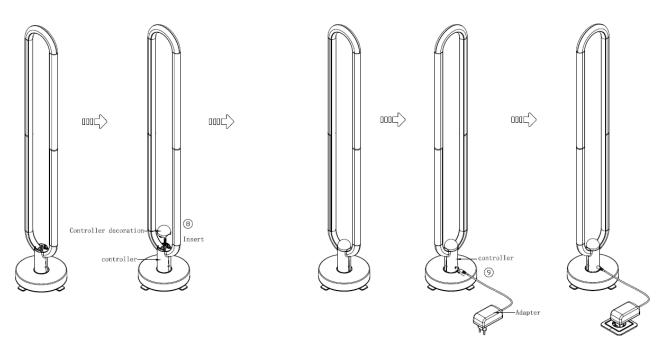

#### Installation

First, assemble the individual parts and connect them with the plastic connectors. Continue by assembling the base. Next, glue on the LED strip, start by connecting the USB C power connector, then continue around the circuit. Put on the silicone diffuser (cover strip). Start at the bottom, at the location of the USB C connector, gently squeeze the diffuser to attach it to the aluminum structure, continue around the perimeter. Place the dome-shaped cap on the bottom of the flashlight. Finally, plug in the power adapter.