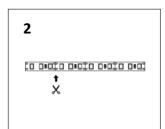

## **INSTALLATION**

- 1. Wipe the surface on which you will install the tape.
- 2. Measure and cut the desired length
- 3. Uncover the adhesive side of the tape
- 4. Connect the supply cable
- 5. Stick the tape on the surface
- 6. Connect the power cord to the plug