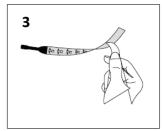

## **INSTALLATION**

- 1. Wipe the surface on which you will install the tape.
- 2. Measure and cut the desired length
- 3. Uncover the adhesive side of the tape
- 4. Connect the supply cable
- 5. Stick the tape on the surface
- 6. Connect the power cord to the plug