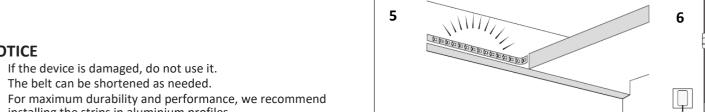

## **INSTALLATION**

- 1. Wipe the surface on which you will install the tape.
- 2. Measure and cut the desired length
- 3. Uncover the adhesive side of the tape
- 4. Connect the supply cable
- 5. Stick the tape on the surface
- 6. Connect the power cord to the plug

## **NOTICE**

- installing the strips in aluminium profiles.

At the end of its service life, the luminaire must be replaced in its entirety and disposed of in a designated place. This product contains a light source that for design reasons cannot be removed for verification and therefore the entire product is considered a light source. The power cord cannot be replaced if damaged, the unit must no longer be used.