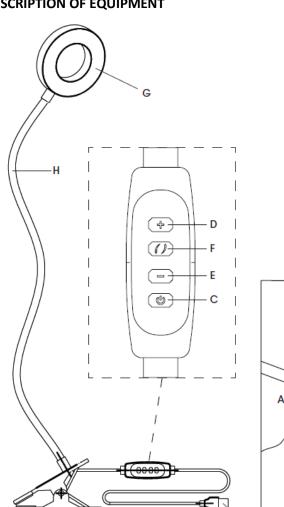

## **DESCRIPTION OF EQUIPMENT**

- A Clamp for attachment
- **B** USB power cable
- C On/Off button
- D Increase brightness (+)
- E Color temperature change
- **F** Brightness reduction (-)
- **G** Luminaire
- H 360° movable arm