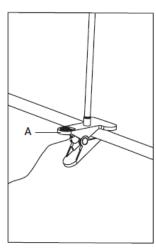

## **DESCRIPTION OF EQUIPMENT**

- A Clamp for attachment
- **B** USB power cable
- C On/Off button
- D Increase brightness (+)
- E Color temperature change
- **F** Brightness reduction (-)
- **G** Luminaire
- H 360° movable arm