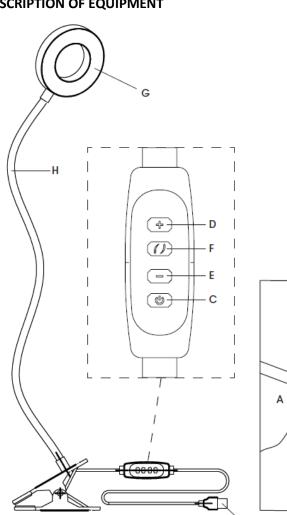

## **DESCRIPTION OF EQUIPMENT**

- A Clamp for attachment
- **B** USB power cable
- C On/Off button
- D Increase brightness (+)
- E Color temperature change
- **F** Brightness reduction (-)
- **G** Luminaire
- H 360° movable arm