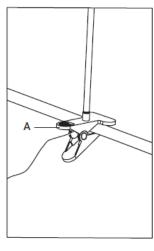

## **DESCRIPTION OF EQUIPMENT**

- A Clamp for attachment
- **B** USB power cable
- C On/Off button
- D Increase brightness (+)
- E Color temperature change
- **F** Brightness reduction (-)
- **G** Luminaire
- H 360° movable arm